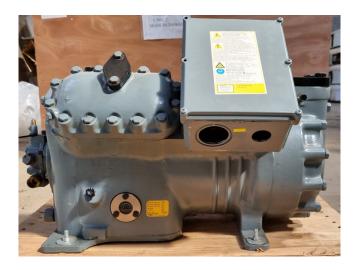

#### Used DWM D4SH1-250X-AWM/D

Used D4SH1-250X-AWM/D semihermetic piston compressor. Equipped with sight glass.

\*Why choose for HOSBV? Were not only the largest used refrigeration specialist in Europe, but also, we deliver all equipment including an extensive test, warranty and industrial cleaning. \*Optional we can also perform a new paint job and arrange the logistics.