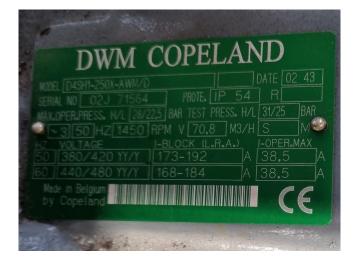

# DWM D4SH1-250X-AWM/D

### **Specifications**

| Brand                                   | DWM              |
|-----------------------------------------|------------------|
| Туре                                    | D4SH1-250X-AWM/D |
| Refrigerant                             | Freon            |
| kW at -5°C/+40°C                        | 50,5             |
| kW at - $10^{\circ}$ C/+ $40^{\circ}$ C | 41,7             |
| kW at -20°C/+40°C                       | 27,6             |
| kW at -30°C/+40°C                       | 17,2             |
| Sight Glass                             | 1                |
| Remarks                                 | yob 2002         |
| Sizes                                   | 670x550x460 mm   |
|                                         | (LxWxH)          |
| Stock                                   | 1                |