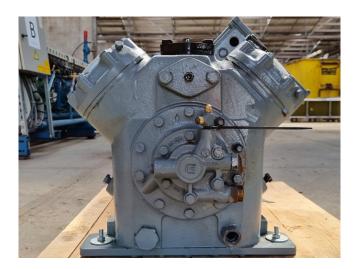

#### Used DWM D4SH1-250X-AWM/D

Used D4SH1-250X-AWM/D semihermetic piston compressor. Equipped with sight glass.

\*Why choose for HOSBV? Were not only the largest used refrigeration specialist in Europe, but also, we deliver all equipment including an extensive test, warranty and industrial cleaning. \*Optional we can also perform a new paint job and arrange the logistics.