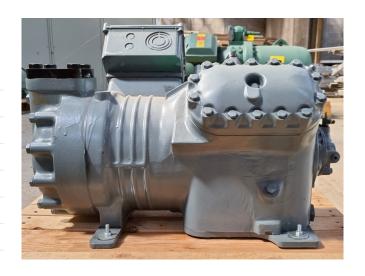

#### Used DWM D4SH1-250X-AWM/D

Used D4SH1-250X-AWM/D semihermetic piston compressor. Equipped with sight glass.

\*Why choose for HOSBV? Were not only the largest used refrigeration specialist in Europe, but also, we deliver all equipment including an extensive test, warranty and industrial cleaning. \*Optional we can also perform a new paint job and arrange the logistics.